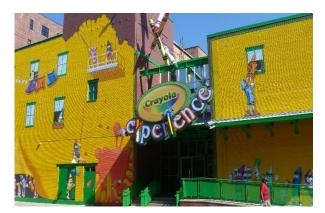

## Easton, Pennsylvania

Located in the heart of downtown Easton, Pennsylvania, Crayola Experience is where the magic of Crayola comes to life. Here, guests are encouraged to let their creativity run free, to color outside the lines and to play, explore, and learn. This unique attraction is where color, chemistry, and technology magically combine to create a colorful adventure for a child's imagination.