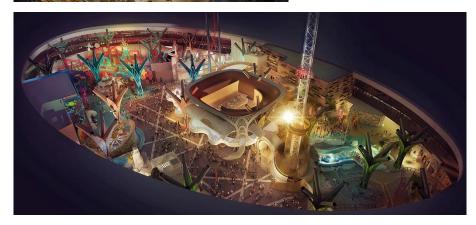

## DOHA OASIS QUEST

Doha, Qatar

Planning

Pre-Opening Operations

Doha Oasis Quest is the "Crown Jewel" indoor, experiential theme park located at the heart of the Doha Oasis project. Quest is comprised of 22 attractions, featuring a mix of 7 thrill based, 8 family oriented, and 7 kid focused attractions.