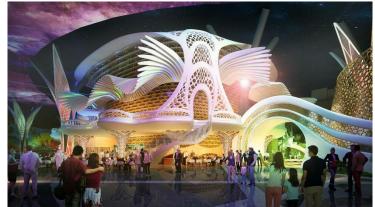

## DOHA OASIS QUEST

Doha, Qatar

Planning

Pre-Opening Operations

Doha Oasis Quest is the "Crown Jewel" indoor, experiential theme park located at the heart of the Doha Oasis project. Quest is comprised of 22 attractions, featuring a mix of 7 thrill based, 8 family oriented, and 7 kid focused attractions.