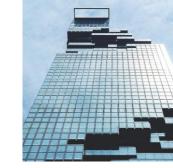

## Bangkok, Thailand

King Power Mahanakhon Skywalk is Bangkok's newest attraction featuring the highest observation deck in Thailand at 314 meters, and featuring 360 degree panoramic views of Bangkok. Located in the heart of Bangkok's central business district, highlights include walking on the world's largest glass floor balcony, and indoor and outdoor observation area, and Thailand's highest rooftop bar on the 78<sup>th</sup> foor.