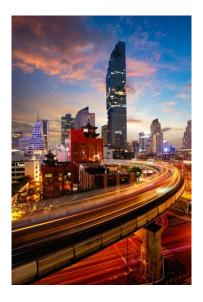

## Bangkok, Thailand

King Power Mahanakhon Skywalk is Bangkok's newest attraction featuring the highest observation deck in Thailand at 314 meters, and featuring 360 degree panoramic views of Bangkok. Located in the heart of Bangkok's central business district, highlights include walking on the world's largest glass floor balcony, and indoor and outdoor observation area, and Thailand's highest rooftop bar on the 78<sup>th</sup> foor.