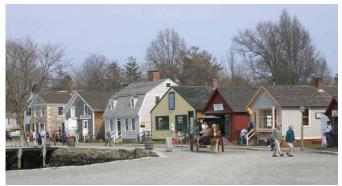

## Mystic, Connecticut

Mystic Seaport is a re-created 19<sup>th</sup> century seafaring village made up of dozens of real New England buildings and staffed with historians, musicians, storytellers, and craftspeople that bring America's seafaring past to life.

In addition to the village there is a preservation shipyard, historic tall ships and boats, a state of the art Collections Research center and a Planetarium

Management Resources conducted a marketing and operations audit. As a follow up MR-Profun was asked to write a comprehensive Marketing and Ticket Sales Plan. Upon completion of the plan, we were asked to help implement the plan.