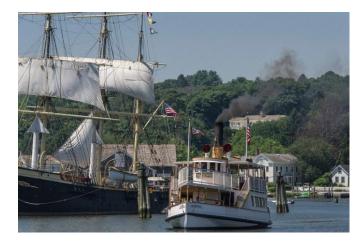

## Mystic, Connecticut

Mystic Seaport is a re-created 19<sup>th</sup> century seafaring village made up of dozens of real New England buildings and staffed with historians, musicians, storytellers, and craftspeople that bring America's seafaring past to life.

In addition to the village there is a preservation shipyard, historic tall ships and boats, a state of the art Collections Research center and a Planetarium

Management Resources conducted a marketing and operations audit. As a follow up MR-Profun was asked to write a comprehensive Marketing and Ticket Sales Plan. Upon completion of the plan, we were asked to help implement the plan.